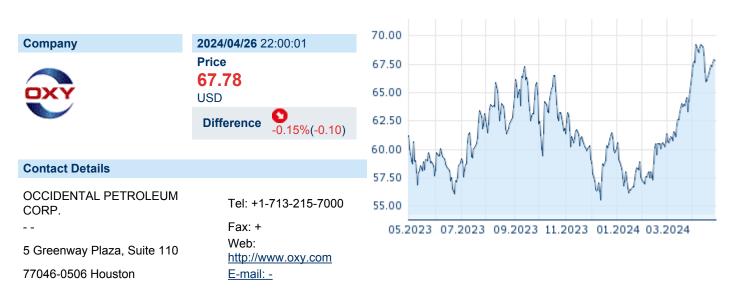

## **OCCIDENTAL PETROLEUM CORP**

ISIN: **US6745991058** WKN: **674599105** Asset Class: **Stock** 



#### **Company Profile**

Occidental Petroleum Corp. engages in the exploration and production of oil and natural gas. It operates through the following segments: Oil and Gas, Chemical, and Midstream and Marketing. The Oil and Gas segment explores for, develops and produces oil and condensate, natural gas liquids, and natural gas. The Chemical segment manufactures and markets basic chemicals and vinyls. The Midstream and Marketing segment purchases, markets, gathers, processes, transports and stores oil, condensate, natural gas liquids, natural gas. The company was founded in 1920 and is headquartered in Houston, TX.

### Financial figures, Fiscal year: from 01.01. to 31.12.

|                                | 20             | 23                     | 20             | <b>วว</b>