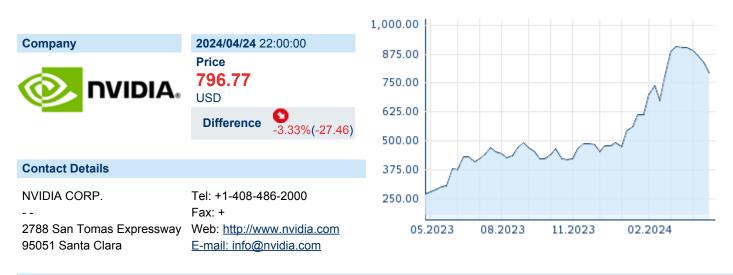

# **NVIDIA CORP.**

| ISIN:  | US67066G1040 | WKN: | 67066G104 | Asset Class:   | Stock |
|--------|--------------|------|-----------|----------------|-------|
| 10114. | 000100001040 |      | 010000104 | / 10001 01000. | 01000 |