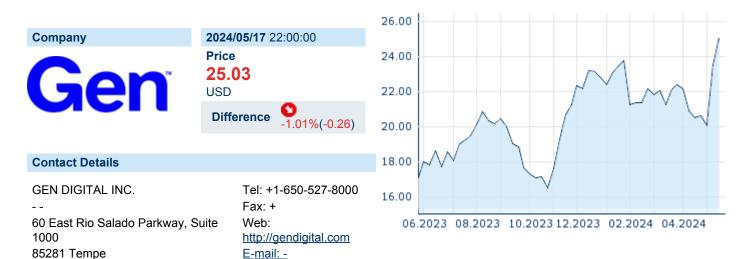

# **GEN DIGITAL INC.**

ISIN: US6687711084 WKN: 668771108 Asset Class: Stock



#### **Company Profile**

Gen Digital, Inc. engages in the provision of security, storage, and systems management solutions. The firm focuses on providing consumer cyber safety with its business solutions. Its brands include Norton, Avast, Lifelock, Avira, AVG, and CCleaner. The company was founded by Gary Hendrix in April 1982 and is headquartered in Tempe, AZ.

## Financial figures, Fiscal year: from 30.03. to 29.03.

|                                | 20             | 24                     | 20             | 23                     | 20            | 22                     |
|--------------------------------|----------------|------------------------|----------------|------------------------|---------------|------------------------|
| Financial figures              | Assets         | Li