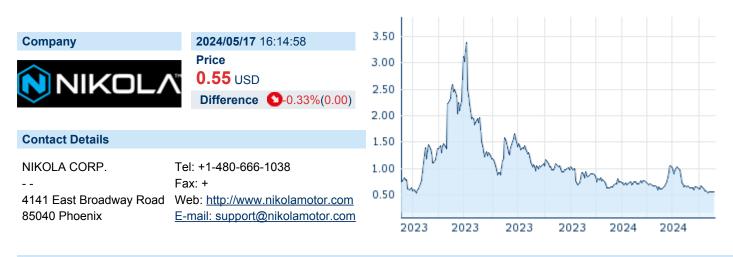

# NIKOLA CORP.

| ISIN: | US6541101050 | WKN: | 654110105 | Asset Class: | Stock |
|-------|--------------|------|-----------|--------------|-------|
|       |              |      |           |              |       |