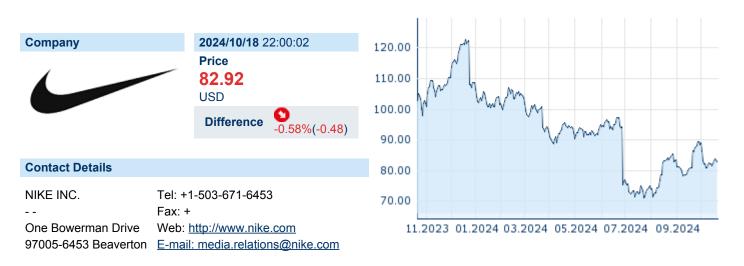

# NIKE INC. 'B' ISIN: US6541061031 WKN: 654106103 Asset Class: Stock



#### **Company Profile**

NIKE, Inc. engages in the design, development, marketing, and sale of athletic footwear, apparel, accessories, equipment, and services. It operates through the following segments: North America, Europe, Middle East, and Africa, Greater China, Asia Pacific and Latin America, Global Brand Divisions, Converse, and Corporate. The North America, Europe, Middle East, and Africa, Greater China, Asia Pacific and Latin America segments refers to the design, development, marketing, and selling of athletic footwear, apparel, and equipment. The Global Brand Divisions represent its NIKE Brand licensing businesses. The Converse segment designs, markets, licenses, and sells casual sneakers, apparel, and accessories. The Corporate segment consists of unallocated general and adm