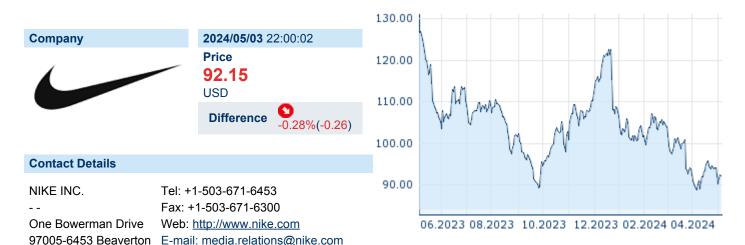

### **NIKE INC. 'B'**

ISIN: US6541061031 WKN: 654106103 Asset Class: Stock



## **Company Profile**

NIKE, Inc. engages in the design, development, marketing, and sale of athletic footwear, apparel, accessories, equipment, and services. It operates through the following segments: North America, Europe, Middle East & Africa, Greater China, Asia Pacific & Latin America, Global Brand Divisions, Converse, and Corporate. The North America, Europe, Middle East & Africa, Greater China, and Asia Pacific & Latin America segments refer to the design, development, marketing, and selling of athletic footwear, apparel, and equipment. The Global Brand Divisions represent its NIKE Brand licensing businesses. The Converse segment designs, markets, licenses, and sells casual sneakers, apparel, and accessories. The Corporate segment consists of unallocated general and administrati