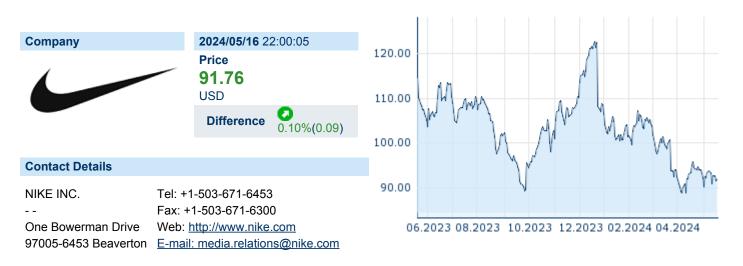

# NIKE INC. 'B' ISIN: US6541061031 WKN: 654106103 Asset Class: Stock



#### **Company Profile**

NIKE, Inc. engages in the design, development, marketing, and sale of athletic footwear, apparel, accessories, equipment, and services. It operates through the following segments: North America, Europe, Middle East & Africa, Greater China, Asia Pacific & Latin America, Global Brand Divisions, Converse, and Corporate. The North America, Europe, Middle East & Africa, Greater China, and Asia Pacific & Latin America segments refer to the design, development, marketing, and selling of athletic footwear, apparel, and equipment. The Global Brand Divisions represent its NIKE Brand licensing businesses. The Converse segment designs, markets, licenses, and sells casual sneakers, apparel, and accessories. The Corporate segment consists of unallocated general and administra