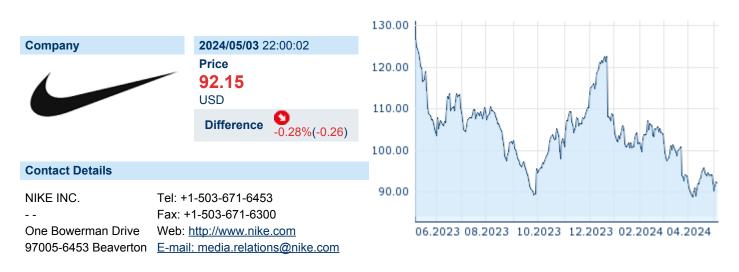

# NIKE INC. 'B'

| ISIN: | US6541061031 | WKN: | 654106103 | Asset Class: | Stock |
|-------|--------------|------|-----------|--------------|-------|
|       |              |      |           |              |       |