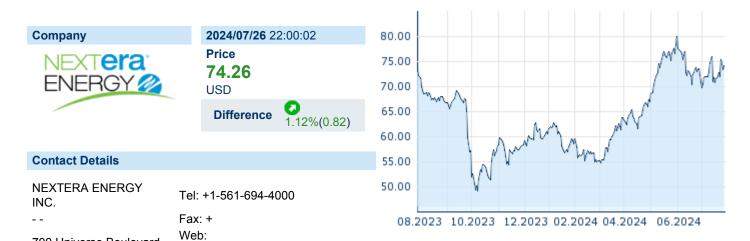

## **NEXTERA ENERGY INC.**

ISIN: US65339F1012 WKN: 65339F101 Asset Class: Stock

http://www.nexteraenergy.com



# Company Profile

700 Universe Boulevard

33408-2657 Juno Beach

NextEra Energy, Inc. engages in the provision of renewable energy. It operates through the following segments: FPL and NEER. The FPL segment involves the generation, transmission, distribution, and sale of electric energy in Florida. The NEER segment produces electricity from clean and renewable sources, including wind and solar. The company was founded on December 28, 1925 and is headquartered in Juno Beach, FL.

# Financial figures, Fiscal year: from 01.01. to 31.12.

E-mail: -

|                                | 2023            |                        | 2022            |                        | 2021            |                       |
|--------------------------------|-----------------|------------------------|------