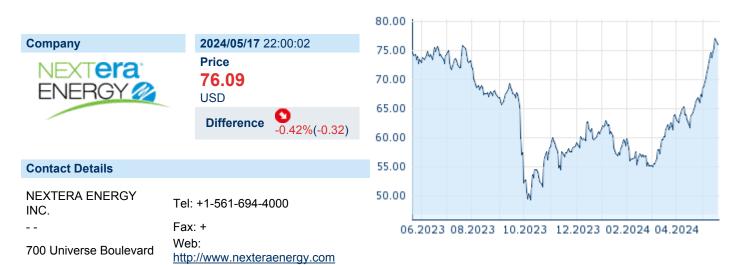

# **NEXTERA ENERGY INC.**

ISIN: **US65339F1012** WKN: **65339F101** Asset Class: **Stock** 