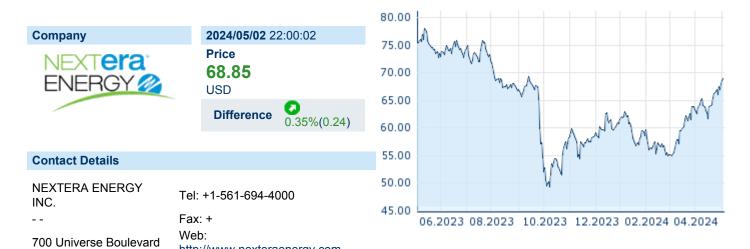

## **NEXTERA ENERGY INC.**

ISIN: US65339F1012 WKN: 65339F101 Asset Class: Stock

http://www.nexteraenergy.com



#### **Company Profile**

33408-2657 Juno Beach

NextEra Energy, Inc. engages in the provision of renewable energy. It operates through the following segments: FPL and NEER. The FPL segment involves the generation, transmission, distribution, and sale of electric energy in Florida. The NEER segment produces electricity from clean and renewable sources, including wind and solar. The company was founded on December 28, 1925 and is headquartered in Juno Beach, FL.

## Financial figures, Fiscal year: from 01.01. to 31.12.

E-mail: -

|                                | 20              | 2023                   |                 | 2022                   |                 | 2021                   |  |
|--------------------------------|-----------------|------------------------|-----------------|