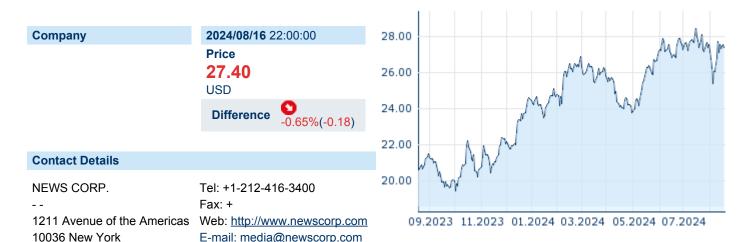

## **NEWS CORPORATION 'A'**

ISIN: US65249B1098 WKN: 65249B109 Asset Class: Stock



#### **Company Profile**

Balance notes

News Corp. is diversified media and information services company, which engages in the business of creating and distributing authoritative and engaging content and other products and services to consumers and businesses. It operates through the following segments: Digital Real Estate Services, Subscription Video Services, Dow Jones, Book Publishing, News Media, and Other. The Digital Real Estate Services segment is involved in the operations of the REA Group. The Subscription Video Services segment provides sports, entertainment, and news services to pay-TV and streaming subscribers and other commercial licensees. The Dow Jones segment offers content and data through a variety of owned and off-platform media channels including newspapers, newswire