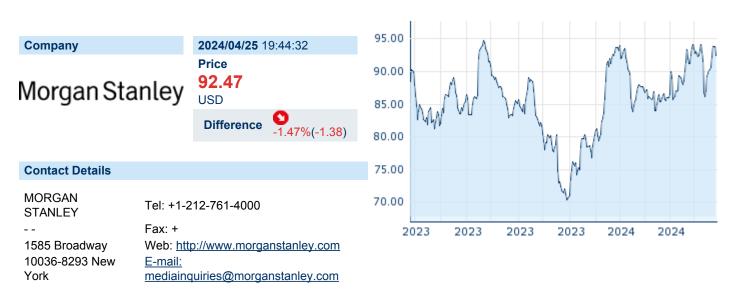

# **MORGAN STANLEY**

| ISIN: | US6174464486 | WKN: | 617446448 | Asset Class: | Stock |
|-------|--------------|------|-----------|--------------|-------|
|       |              |      |           |              |       |