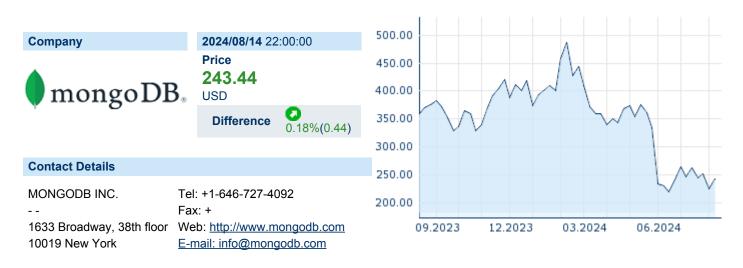

# **MONGODB INC. CLASS A**

| ISIN: US60937P1066 | WKN: 60937P1 | 06 Asset Class: Stock |
|--------------------|--------------|-----------------------|
|--------------------|--------------|-----------------------|