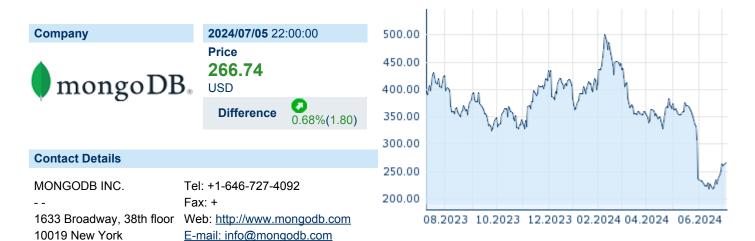

## **MONGODB INC. CLASS A**

ISIN: US60937P1066 WKN: 60937P106 Asset Class: Stock



#### **Company Profile**

MongoDB, Inc. engages in the development and provision of a general-purpose database platform. The firm's products include MongoDB Enterprise Advanced, MongoDB Atlas and Community Server. It also offers professional services including consulting and training. The company was founded by Eliot Horowitz, Dwight A. Merriman, Kevin P. Ryan and Geir Magnusson Jr. in November 2007 and is headquartered in New York, NY.

#### Financial figures, Fiscal year: from 01.02. to 31.01.

|                                | 2024          |                        | 2023          |                        | 2022          |                        |
|--------------------------------|---------------|------------------------|---------------|------------------------|---------------|------