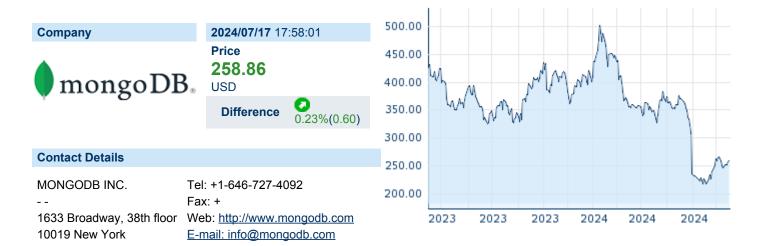

## **MONGODB INC. CLASS A**

ISIN: US60937P1066 WKN: 60937P106 Asset Class: Stock



#### **Company Profile**

MongoDB, Inc. engages in the development and provision of a general-purpose database platform. The firm's products include MongoDB Enterprise Advanced, MongoDB Atlas and Community Server. It also offers professional services including consulting and training. The company was founded by Eliot Horowitz, Dwight A. Merriman, Kevin P. Ryan and Geir Magnusson Jr. in November 2007 and is headquartered in New York, NY.

### Financial figures, Fiscal year: from 01.02. to 31.01.

|                                | 20            | 24                     | 20            | 23                     | 20            | 22                     |
|--------------------------------|---------------|------------------------|---------------|------------------------|---------------|-------