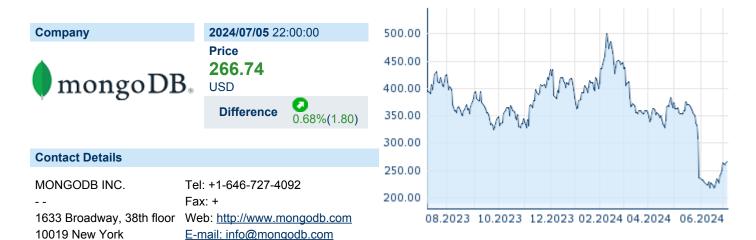

## **MONGODB INC. CLASS A**

ISIN: US60937P1066 WKN: 60937P106 Asset Class: Stock