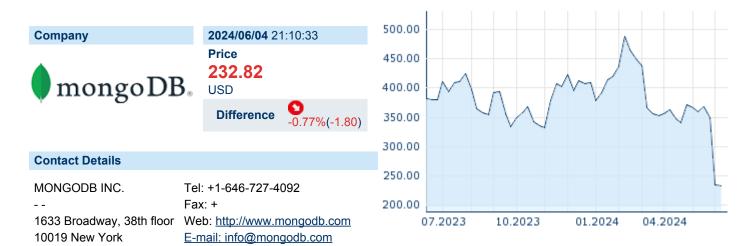

### **MONGODB INC. CLASS A**

ISIN: US60937P1066 WKN: 60937P106 Asset Class: Stock



#### **Company Profile**

MongoDB, Inc. engages in the development and provision of a general-purpose database platform. The firm's products include MongoDB Enterprise Advanced, MongoDB Atlas and Community Server. It also offers professional services including consulting and training. The company was founded by Eliot Horowitz, Dwight A. Merriman, Kevin P. Ryan and Geir Magnusson Jr. in November 2007 and is headquartered in New York, NY.

#### Financial figures, Fiscal year: from 01.02. to 31.01.

|                                | 2024          |                        | 2023          |                        | 2022          |                        |
|--------------------------------|---------------|------------------------|---------------|------------------------|---------------|------