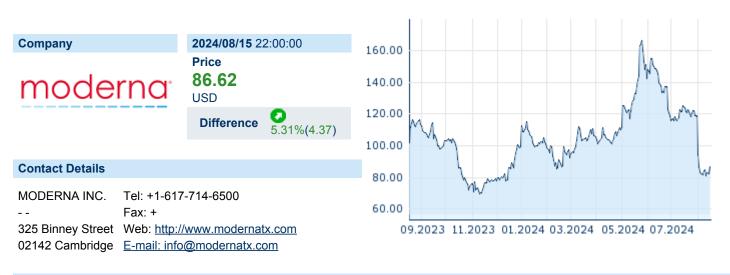

# **MODERNA INC.**

| ISIN: | US60770K1079 | WKN: | 60770K107 | Asset Class: S | tock |
|-------|--------------|------|-----------|----------------|------|
|       |              |      |           |                |      |