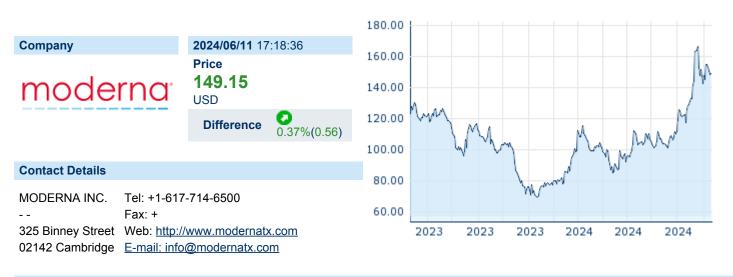

## **MODERNA INC.**

| ISIN: | US60770K1079 | WKN:    | 60770K107  | Asset Class:    | Stock |
|-------|--------------|---------|------------|-----------------|-------|
| iona. | 00001101010  | VVIXIN. | 0011010101 | 7100001 010000. | Oloch |