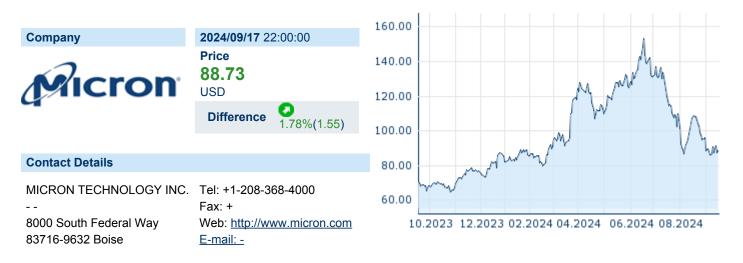

# **MICRON TECHNOLOGY INC**

| ISIN: | US5951121038 | WKN: | 595112103 | Asset Class: |
|-------|--------------|------|-----------|--------------|
|-------|--------------|------|-----------|--------------|

Stock