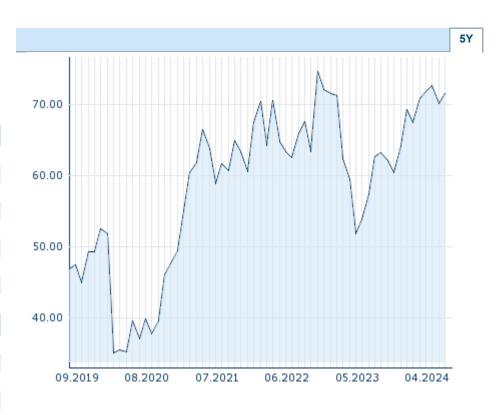

| Performance and Risk |          |         |         |  |  |  |
|----------------------|----------|---------|---------|--|--|--|
|                      | 6m 1Y 3Y |         |         |  |  |  |
| Perf (%)             | +3.35%   | +24.75% | +21.68% |  |  |  |
| Perf (abs.)          | +2.32    | +14.21  | +12.76  |  |  |  |
| Beta                 | 0.34     | 0.66    | 0.84    |  |  |  |
| Volatility           | 18.02    | 18.90   | 25.01   |  |  |  |

Information about previous performance does not guarantee future performance.  $\textbf{Source:} \ \ \textbf{FactSet}$ 

| Price data                                  |                        |
|---------------------------------------------|------------------------|
| Ø price 5 days   Ø volume 5 days (pcs.)     | 70.12 USD (2,760,958)  |
| Ø price 30 days   Ø volume 30 days (pcs.)   | 70.34 USD (3,138,993)  |
| Ø price 100 days   Ø volume 100 days (pcs.) | 71.22 USD (3,092,296)  |
| Ø price 250 days   Ø volume 250 days (pcs.) | 66.81 USD (3,501,790)  |
| YTD High   date                             | 74.68 USD (2024/04/04) |
| YTD Low   date                              | 64.61 USD (2024/02/05) |
| 52 Weeks High   date                        | 74.68 USD (2024/04/04) |
| 52 Weeks Low   date                         | 57.70 USD (2023/07/14) |