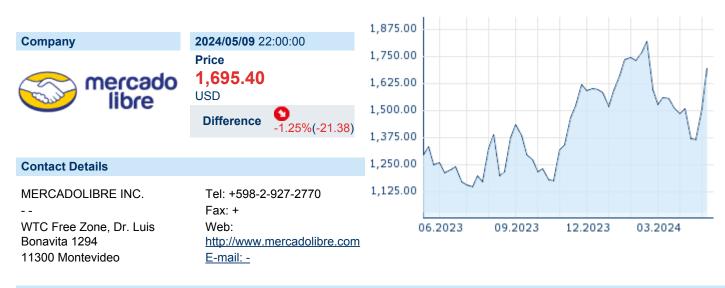

## **MERCADOLIBRE INC.**

ISIN: US58733R1023 WKN: 58733R102 Asset Class: Stock



### **Company Profile**

MercadoLibre, Inc. engages in the development of an online commerce platform with a focus on e-commerce and related services. It operates through the following geographical segments: Brazil, Argentina, Mexico, and Other Countries. The Other Countries segment refers to Chile, Colombia, Costa Rica, Dominican Republic, Ecuador, Panama, Peru, Bolivia, Honduras, Nicaragua, El Salvador, Guatemala, Paraguay, Uruguay, and the United States of America. Its products provide a mechanism for buying, selling, and paying as well as collecting, generating leads, and comparing lists through e-commerce transactions. The company was founded by Marcos Eduardo Galperin on October 15, 1999 and is headquartered in Montevideo, Uruguay.

### Financial figures, Fiscal year: from 01.01. t