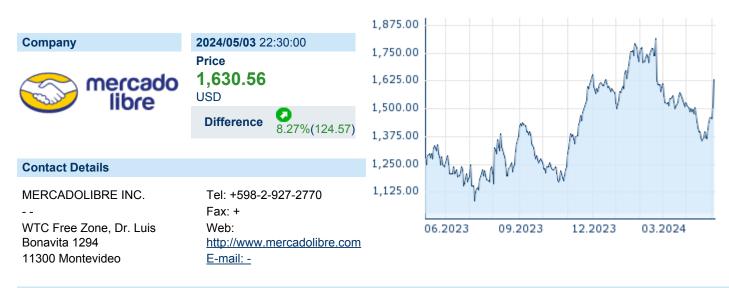

## **MERCADOLIBRE INC.**

ISIN: US58733R1023 WKN: 58733R102 Asset Class: Stock



### **Company Profile**

MercadoLibre, Inc. engages in the development of an online commerce platform with a focus on e-commerce and related services. It operates through the following geographical segments: Brazil, Argentina, Mexico, and Other Countries. The Other Countries segment refers to Chile, Colombia, Costa Rica, Dominican Republic, Ecuador, Panama, Peru, Bolivia, Honduras, Nicaragua, El Salvador, Guatemala, Paraguay, Uruguay, and the United States of America. Its products provide a mechanism for buying, selling, and paying as well as collecting, generating leads, and comparing lists through e-commerce transactions. The company was founded by Marcos Eduardo Galperin on October 15, 1999 and is headquartered in Montevideo, Uruguay.

### Financial figures, Fiscal year: from 01.01. t