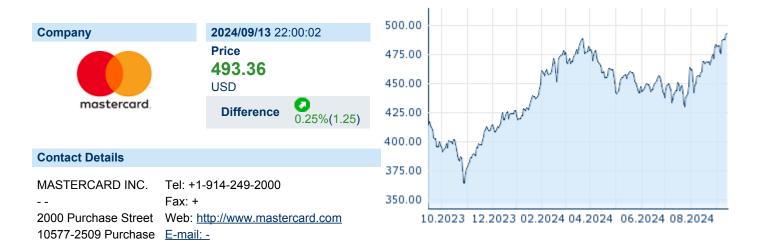

## MASTERCARD INC. CLASS A

ISIN: US57636Q1040 WKN: 57636Q104 Asset Class: Stock