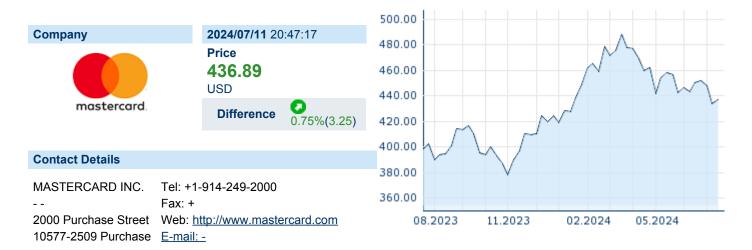

## MASTERCARD INC. CLASS A

ISIN: US57636Q1040 WKN: 57636Q104 Asset Class: Stock