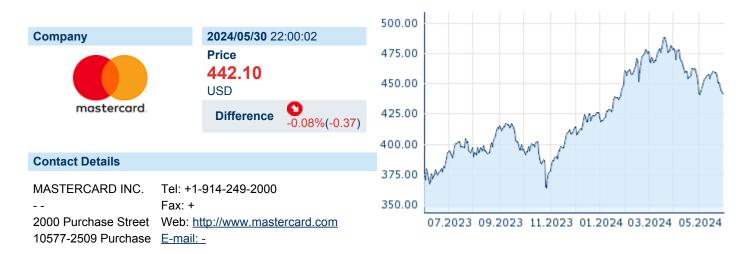

## MASTERCARD INC. CLASS A

ISIN: US57636Q1040 WKN: 57636Q104 Asset Class: Stock