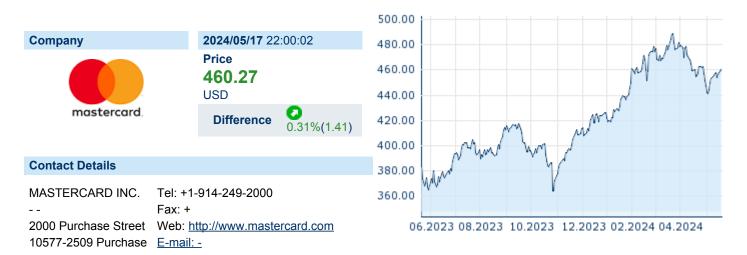

## MASTERCARD INC. CLASS A

ISIN: US57636Q1040 WKN: 57636Q104 Asset Class: Stock