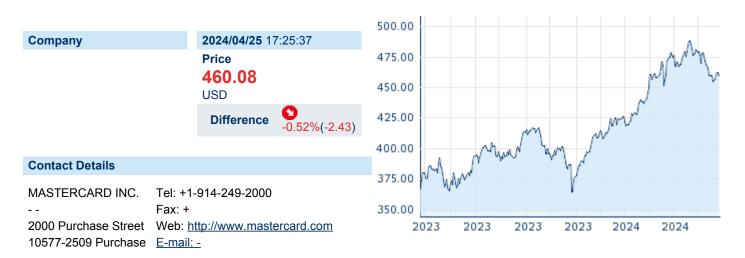

## MASTERCARD INC. CLASS A

ISIN: US57636Q1040 WKN: 57636Q104 Asset Class: Stock