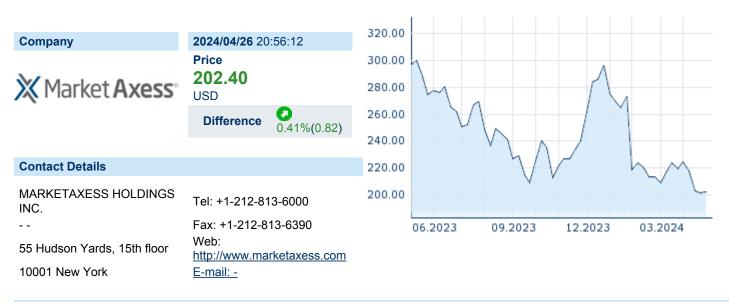

# MARKETAXESS HOLDINGS INC.

ISIN: US57060D1081 WKN: 57060D108 Asset Class: Stock