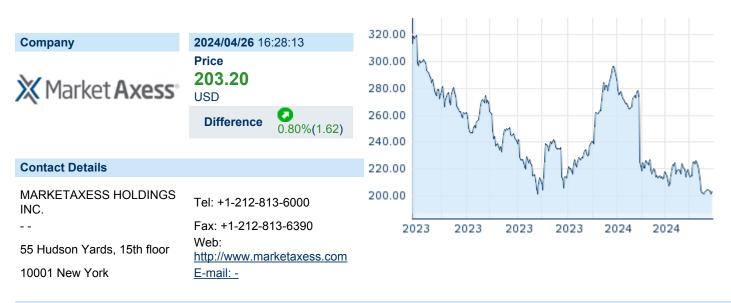

# MARKETAXESS HOLDINGS INC.

ISIN: US57060D1081 WKN: 57060D108 Asset Class: Stock