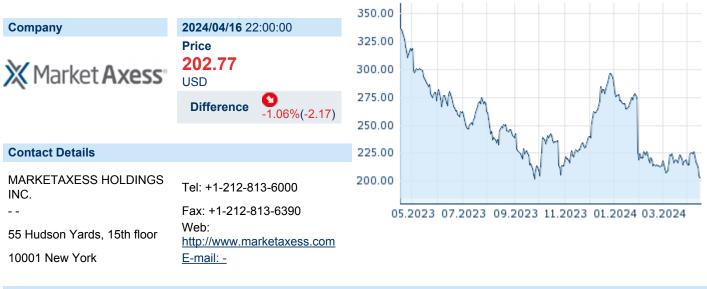

# MARKETAXESS HOLDINGS INC.

ISIN: US57060D1081 WKN: 57060D108 Asset Class: Stock



#### **Company Profile**

MarketAxess Holdings, Inc. engages in an electronic trading platform that allows investment industry professionals to trade corporate bonds and other types of fixed-income instruments. It operates through the Americas, Europe, and Asia geographical segments. The company was founded by Richard Mitchell Mcvey on April 11, 2000, and is headquartered in New York, NY.

### Financial figures, Fiscal year: from 01.01. to 31.12.

|                                | 2023          |                        | 2022          |                        | 2021          |                        |
|--------------------------------|---------------|------------------------|---------------|------------------------|---------------|------------------------|
| Financial figures