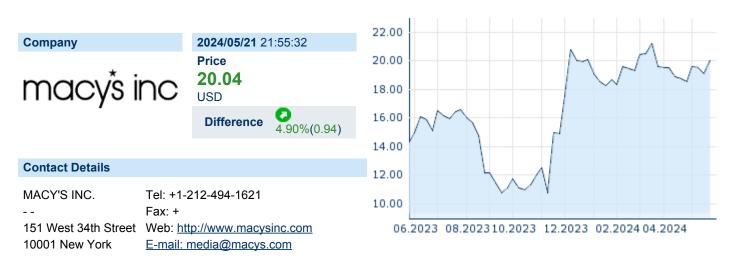

### MACY'S INC ISIN: US55616P1049 WKN: 55616P104 Asset Class: Stock



#### **Company Profile**

Macy's, Inc. engages in the retail of apparel, accessories, cosmetics, home furnishings, and other consumer goods. The firm's brands include Macy's, Bloomingdale's, and Bluemercury. It offers men's, women's, and children's apparel, women's accessories, intimate apparel, shoes, cosmetics, fragrances, as well as home and miscellaneous products. The company was founded by Rowland H. Macy in 1858 and is headquartered in New York, NY.

### Financial figures, Fiscal year: from 04.02. to 03.02.

|                                | 2024                          |                | 2023                          |                | 2022                          |                |
|--------------------------------|-------------------------------|----------------|-------------