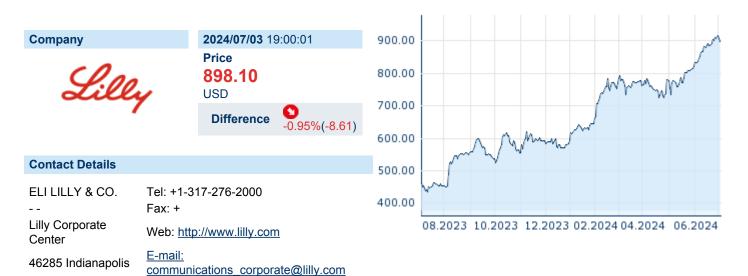

## **ELI LILLY AND COMPANY**

ISIN: US5324571083 WKN: 532457108 Asset Class: Stock