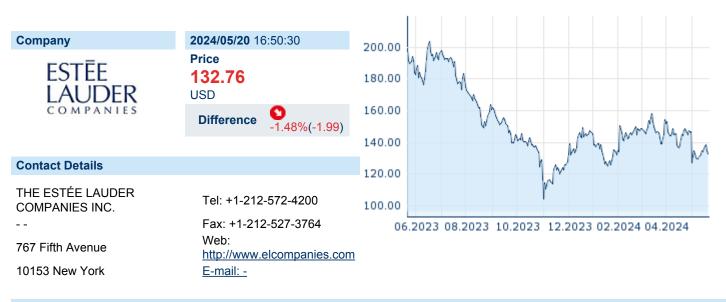

# **ESTEE LAUDER COMPANIES INC**

ISIN: US5184391044 WKN: 518439104 Asset Class: Stock



#### **Company Profile**

The Estée Lauder Companies, Inc. engages in the manufacture of skin care, makeup, fragrance and hair care products. It sells products under the following brand names: Estée Lauder, Clinique, Origins, MAC, Bobbi Brown, La Mer, Jo Malone London, Aveda and Too Faced. Its channels consist of department stores, multi-brand retailers, upscale perfumeries and pharmacies, and prestige salons and spas. The company was founded by Estee Lauder and Joseph Lauder in 1946 and is headquartered in New York, NY.

### Financial figures, Fiscal year: from 01.07. to 30.06.

|                                | 2023           |                        | 2022           |                        | 2021           |                       |
|--------------------------------|----------------|