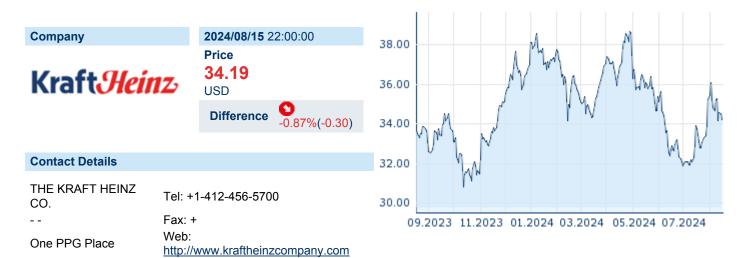

## **KRAFT HEINZ CO.**

ISIN: US5007541064 WKN: 500754106 Asset Class: Stock



#### **Company Profile**

15222 Pittsburgh

The Kraft Heinz Co. engages in the manufacture and market of food and beverage products. It operates through the North America and International geographical segments. The company was founded on July 2, 2015, and is headquartered in Pittsburgh, PA.

# Financial figures, Fiscal year: from 31.12. to 30.12.

E-mail: -

|                                | 2023           |                        | 2022           |                        | 2021           |                        |
|--------------------------------|----------------|------------------------|----------------|------------------------|----------------|------------------------|
| Financial figures              | Assets         | Liabilities and equity | Assets         | Liabilities and equi