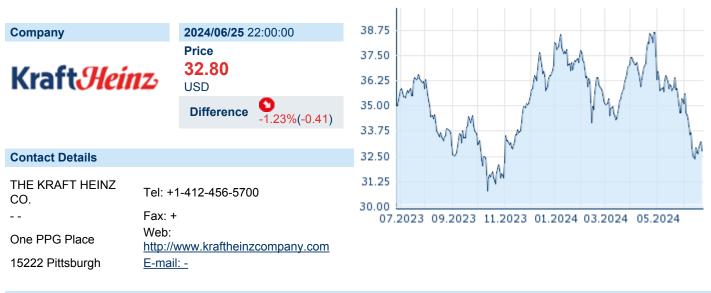

# **KRAFT HEINZ CO.**

| ISIN: | US5007541064 | WKN: | 500754106 | Asset Class: | Stock |
|-------|--------------|------|-----------|--------------|-------|
|       |              |      |           |              |       |