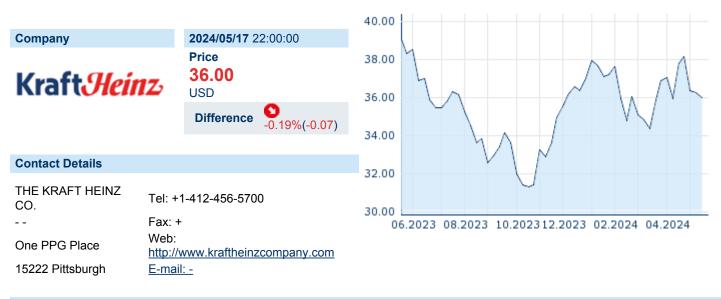

## KRAFT HEINZ CO.

ISIN: US5007541064 WKN: 500754106 Asset Class: Stock



### **Company Profile**

The Kraft Heinz Co. engages in the manufacture and market of food and beverage products. It operates through the North America and International geographical segments. The company was founded on July 2, 2015, and is headquartered in Pittsburgh, PA.

### Financial figures, Fiscal year: from 31.12. to 30.12.

|                                | 2023           |                        | 2022           |                        | 2021           |                        |
|--------------------------------|----------------|------------------------|----------------|------------------------|----------------|------------------------|
| Financial figures              |                | Liabilities and equity |                | Liabilities and equity |                | Liabil