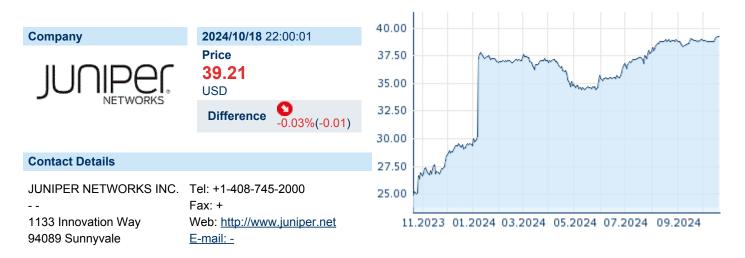

## JUNIPER NETWORKS INC

ISIN: US48203R1041 WKN: 48203R104 Asset Class: Stock



#### **Company Profile**

Juniper Networks, Inc. engages in the business of designing, developing, and selling products and services for networks to enable customers to build networks for their businesses. The firm also offers routing, switching, Wi-Fi, network security, artificial intelligence-enabled enterprise networking operations, and software-defined networking technologies. The company was founded by Pradeep S. Sindhu on February 6, 1996 and is headquartered in Sunnyvale, CA.

#### Financial figures, Fiscal year: from 01.01. to 31.12.

|                                | 2023          |                        | 2022          |                        | 2021          |                        |
|--------------------------------|---------------|------------------------|---------------|