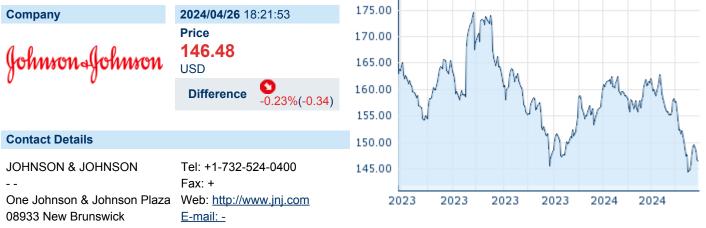

# **JOHNSON & JOHNSON**

| ISIN: US47 | 81601046 | WKN: | 478160104 | Asset Class: | Stock |
|------------|----------|------|-----------|--------------|-------|
|------------|----------|------|-----------|--------------|-------|