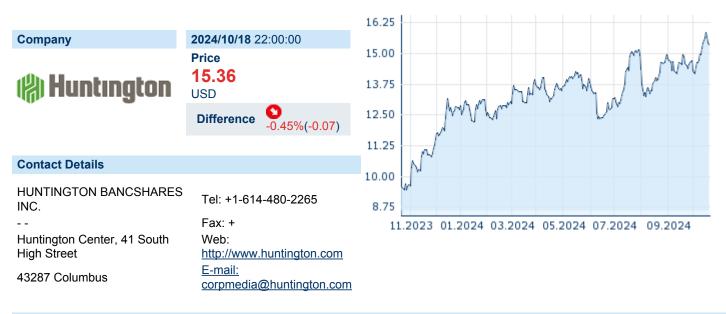

# HUNTINGTON BANCSHARES INC.

ISIN: US4461501045 WKN: 446150104 Asset Class: Stock



#### **Company Profile**

Huntington Bancshares, Inc. is a bank holding company, which engages in the provision of full-service commercial and consumer deposit, lending, and other banking services. It operates through the following segments: Consumer and Regional Banking, Commercial Banking, and Treasury and Other. The Consumer and Regional Banking segment provides a wide array of financial products and services to consumer and business customers including deposits, lending, payments, mortgage banking, dealer financing, investment management, trust, brokerage, insurance, and other financial products and services. The Commercial Banking segment is involved in expertise through bankers, capabilities, and digital channels, and includes a comprehensive set of product offerings. The Treasury