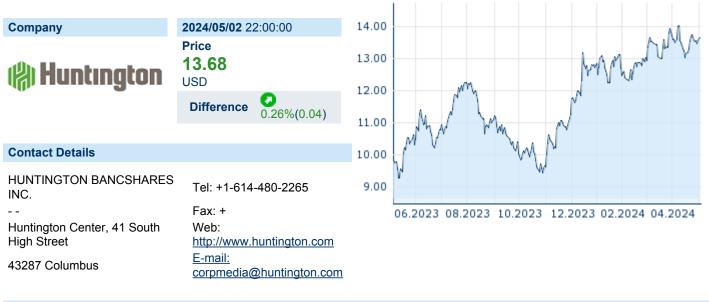

# HUNTINGTON BANCSHARES INC.

ISIN: US4461501045 WKN: 446150104 Asset Class: Stock



#### **Company Profile**

Huntington Bancshares, Inc. is a bank holding company, which engages in the provision of full-service commercial and consumer deposit, lending, and other banking services. It operates through the following segments: Consumer and Regional Banking, Commercial Banking, and Treasury and Other. The Consumer and Regional Banking segment provides a wide array of financial products and services to consumer and business customers including deposits, lending, payments, mortgage banking, dealer financing, investment management, trust, brokerage, insurance, and other financial products and services. The Commercial Banking segment is involved in expertise through bankers, capabilities, and digital channels, and includes a comprehensive set of product offerings. The Treasury