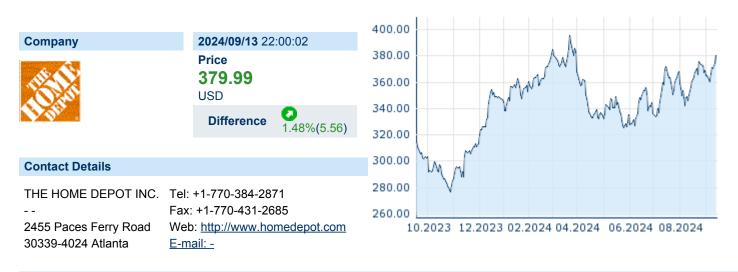

## HOME DEPOT INC., THE

ISIN: US4370761029 WKN: 437076102 Asset Class: Stock



#### **Company Profile**

The Home Depot, Inc. engages in the sale of building materials and home improvement products. Its products include building materials, home improvement products, lawn and garden products and decor products. The firm operates through the following geographical segments: U.S., Canada and Mexico. It offers home improvement installation services, and tool and equipment rental. The company was founded by Bernard Marcus, Arthur M. Blank, Kenneth Gerald Langone and Pat Farrah on June 29, 1978 and is headquartered at Atlanta, GA.

#### Financial figures, Fiscal year: from 29.01. to 28.01.

|                                | 2024           |                        | 2023           |                        | 2022           |                        |
|---------------------