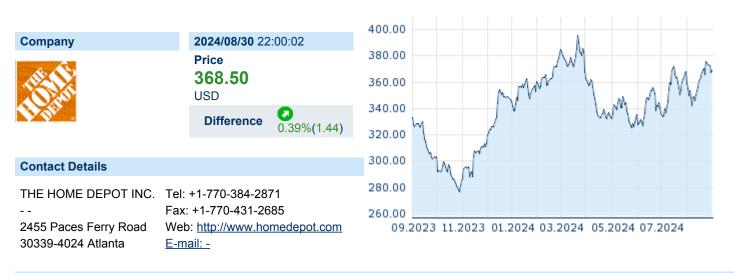

# HOME DEPOT INC., THE

| ISIN: US43707 | 61029 WKN: | 437076102 | Asset Class: | Stock |
|---------------|------------|-----------|--------------|-------|
|---------------|------------|-----------|--------------|-------|