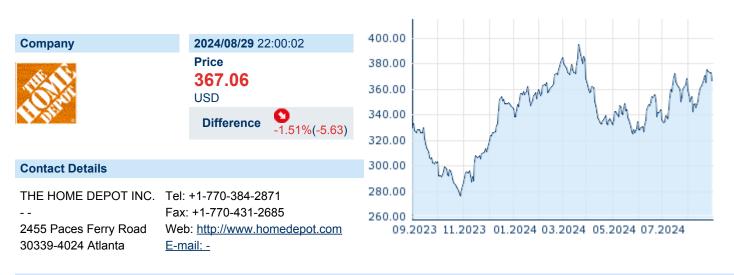

# HOME DEPOT INC., THE

| ISIN: US43707 | 61029 WKN: | 437076102 | Asset Class: | Stock |
|---------------|------------|-----------|--------------|-------|
|---------------|------------|-----------|--------------|-------|