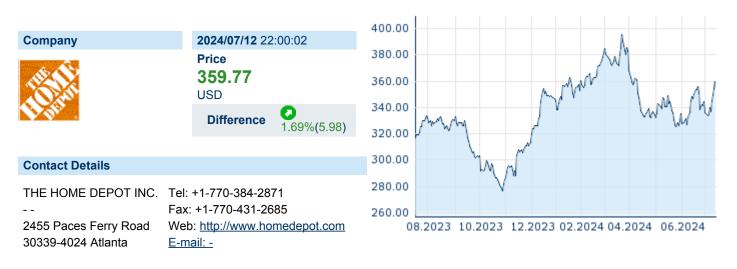

# HOME DEPOT INC., THE

| ISIN: | US4370761029 | WKN: | 437076102 | Asset Class: | Stock |
|-------|--------------|------|-----------|--------------|-------|
|-------|--------------|------|-----------|--------------|-------|