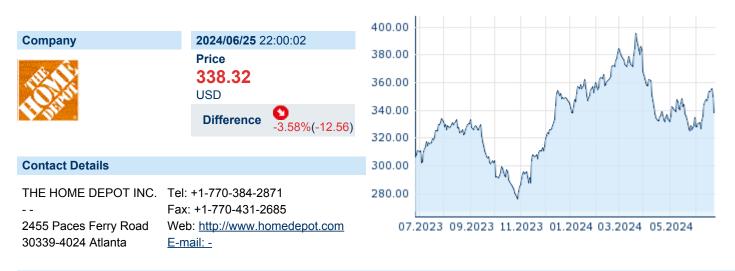

# HOME DEPOT INC., THE

| ISIN: | US4370761029 | WKN: | 437076102 | Asset Class: | Stock |
|-------|--------------|------|-----------|--------------|-------|
|-------|--------------|------|-----------|--------------|-------|