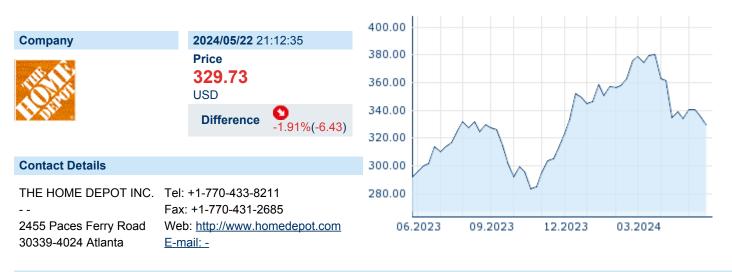

# HOME DEPOT INC., THE

| ISIN: | US4370761029 | WKN: | 437076102 | Asset Class: | Stock |
|-------|--------------|------|-----------|--------------|-------|
|-------|--------------|------|-----------|--------------|-------|