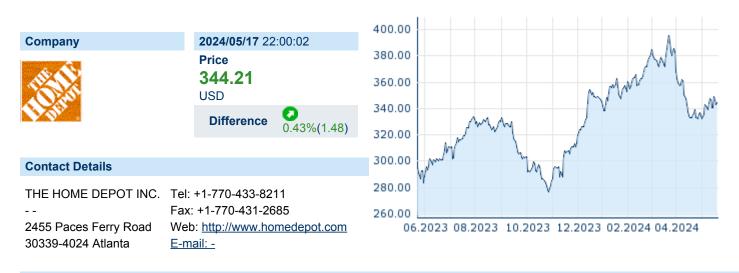

# HOME DEPOT INC., THE

| ISIN: | US4370761029 | WKN: | 437076102 | Asset Class: | Stock |
|-------|--------------|------|-----------|--------------|-------|
|-------|--------------|------|-----------|--------------|-------|