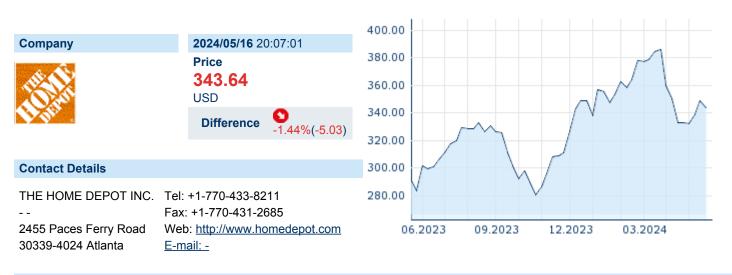

# HOME DEPOT INC., THE ISIN: US4370761029 WKN: 4370

29 WKN: 437076102 Asset Class: Stock

# HOME DEPOT INC., THE

| ISIN: US43707 | 61029 WKN: | 437076102 | Asset Class: | Stock |
|---------------|------------|-----------|--------------|-------|
|---------------|------------|-----------|--------------|-------|